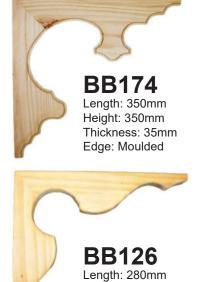

**BB129** 

Length: 280mm

**BB113** Length: 250mm Height: 250mm

Thickness: 45mm

Height: 400mm

Detail: Buttons

Thickness: 35mm

Thickness: 45mm