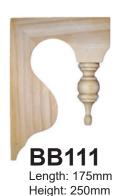

Thickness: 45mm

Length: 140mm Height: 220mm Thickness: 35mm Edge: Straight

lyrebirdverandahart.com

Height: 280mm

Edge: Reeded

Thickness: 35mm