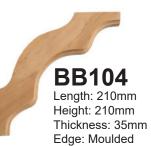

**BB129** 

Length: 280mm

**BB113** Length: 250mm Height: 250mm

Thickness: 45mm

Height: 400mm

Detail: Buttons

Thickness: 35mm

Thickness: 45mm