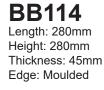

Lyrebird Enterprises has always produced a range of quality reproduction and contemporary brackets. Based on classic designes and developments in modern building design, these brackets will increase the beauty and value of any home. The products shown here are hand finished from solid pine, then treated with LOSP to resist rotting and borers.

BB151

Length: 400mm

Height: 280mm

Thickness: 35mm

## **Post Corner Brackets**



**BB181** Length: 400mm Height: 280mm

Outer: 35mm Inset: 19mm

We have 9 BB181 motifs available, matching those in the frieze slats

Stylish

reeded edge





Height: 345mm

Thickness: 35mm Edge: Reeded



**BB129** 

Length: 280mm









**BB113** Length: 250mm Height: 250mm

Thickness: 45mm





Height: 400mm

Detail: Buttons

Thickness: 35mm







Thickness: 45mm

Thickness: 45mm





Length: 140mm Height: 220mm Thickness: 35mm Edge: Straight

lyrebirdverandahart.com

Height: 280mm

Edge: Reeded

Thickness: 35mm