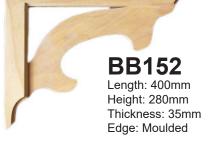

Lyrebird Enterprises has always produced a range of quality reproduction and contemporary brackets. Based on classic designes and developments in modern building design, these brackets will increase the beauty and value of any home. The products shown here are hand finished from solid pine, then treated with LOSP to resist rotting and borers.

BB151

Length: 400mm

Height: 280mm

Thickness: 35mm

## **Post Corner Brackets**



**BB181** Length: 400mm Height: 280mm

Outer: 35mm Inset: 19mm

We have 9 BB181 motifs available, matching those in the frieze slats

Stylish

reeded edge





Height: 345mm

Thickness: 35mm Edge: Reeded



**BB129** 

Length: 280mm









**BB113** Length: 250mm Height: 250mm

Thickness: 45mm





Height: 400mm

Detail: Buttons

Thickness: 35mm







Thickness: 45mm

Thickness: 45mm





Length: 140mm Height: 220mm Thickness: 35mm Edge: Straight

lyrebirdverandahart.com

Height: 280mm

Edge: Reeded

Thickness: 35mm