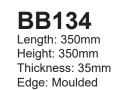

Lyrebird Enterprises has always produced a range of quality reproduction and contemporary brackets. Based on classic designes and developments in modern building design, these brackets will increase the beauty and value of any home. The products shown here are hand finished from solid pine, then treated with LOSP to resist rotting and borers.

BB151

Length: 400mm

Height: 280mm

Thickness: 35mm

## **Post Corner Brackets**



**BB181** Length: 400mm Height: 280mm

Outer: 35mm Inset: 19mm

We have 9 BB181 motifs available, matching those in the frieze slats

Stylish

reeded edge





Height: 345mm

Thickness: 35mm Edge: Reeded



**BB129** 

Length: 280mm









**BB113** Length: 250mm Height: 250mm

Thickness: 45mm





Height: 400mm

Detail: Buttons

Thickness: 35mm







Thickness: 45mm

Thickness: 45mm





Length: 140mm Height: 220mm Thickness: 35mm Edge: Straight

lyrebirdverandahart.com

Height: 280mm

Edge: Reeded

Thickness: 35mm