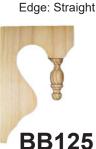

Thickness: 45mm

Length: 140mm Height: 220mm Thickness: 35mm Edge: Straight

lyrebirdverandahart.com

Height: 280mm

Edge: Reeded

Thickness: 35mm