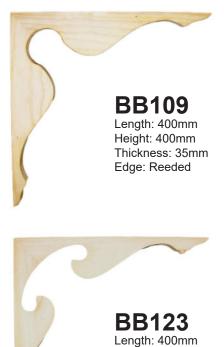

## **Post Corner Brackets**

**BB181** Length: 400mm Height: 280mm

Outer: 35mm Inset: 19mm

We have 9 BB181 motifs available, matching those in the frieze slats

Stylish

reeded edge

Height: 345mm

Thickness: 35mm Edge: Reeded