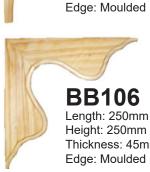

**BB129** 

Length: 280mm

**BB113** Length: 250mm Height: 250mm

Thickness: 45mm

Height: 400mm

Detail: Buttons

Thickness: 35mm

Thickness: 45mm